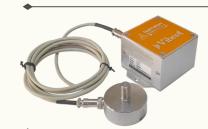

### 🔘 🛛 Vibes 🖉 - Strain

This can connect to full bridge strain sensors like *Loadcell, Torque Sensors.* 