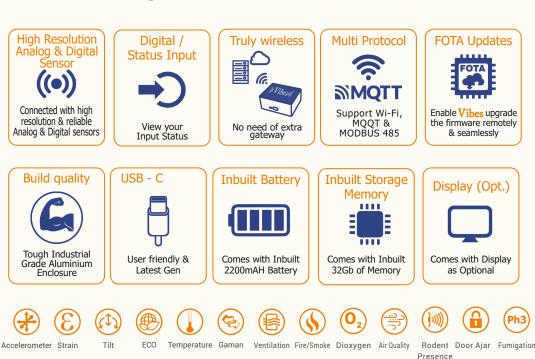

# 🐼 🕕 🗏 Vibes 🛛 - Rht

The sensor covers a humidity measurement range of 0 to 100 %RH and a temperature measurement range of -40°C to 125°C with a typical accuracy of  $\pm 2$  %RH and  $\pm 0.2$ °C.

### 🔘 🛛 Vibes 🖉 - Strain

This can connect to full bridge strain sensors like *Loadcell, Torque Sensors.* 

# V i || Vibes || - Current / Voltage

Input Sensor: 0~20/4~20mA Input Sensor: 0~5/0~10VDC

#### H Vibes || - Accelerometer

The Vibes Accelerometer is an extremely sensitive 3-axis acceleration sensor. It is especially designed for measurements of vibration in structural monitoring (vibration) of whole or parts of buildings, vibration measurement of rotating machinery, for monitoring tower vibration at wind power plants etc.