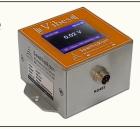

# V i || Vibes || - Current / Voltage

Input Sensor: 0~20/4~20mA Input Sensor: 0~5/0~10VDC