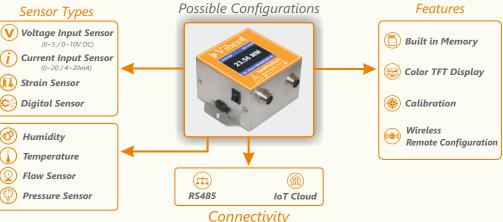

# 🐼 🕕 🗏 Vibes 🛛 - Rht

The sensor covers a humidity measurement range of 0 to 100 %RH and a temperature measurement range of -40°C to 125°C with a typical accuracy of  $\pm 2$  %RH and  $\pm 0.2$ °C.

### 🔘 🛛 Vibes 🖉 - Strain

This can connect to full bridge strain sensors like *Loadcell, Torque Sensors.* 

# V i || Vibes || - Current / Voltage

Input Sensor: 0~20/4~20mA Input Sensor: 0~5/0~10VDC