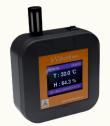

# 🐼 🕕 🗏 Vibes 🛛 - Rht

The sensor covers a humidity measurement range of 0 to 100 %RH and a temperature measurement range of -40°C to 125°C with a typical accuracy of  $\pm 2$  %RH and  $\pm 0.2$ °C.

#### Need to prove compliance?

Use it as Display unit, Local Logger and generate Conformance / Production reports.