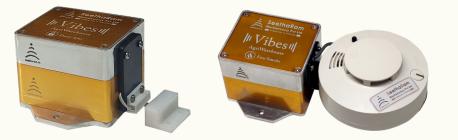

#### 🚯 🔒 🛛 Vibes 🖉 - Door Ajar / Fire/Smoke

A Pair of Door Lock Sensor ensure door being open only on permission and closed during fumigation. Flame & Smoke Detector ensure safety.