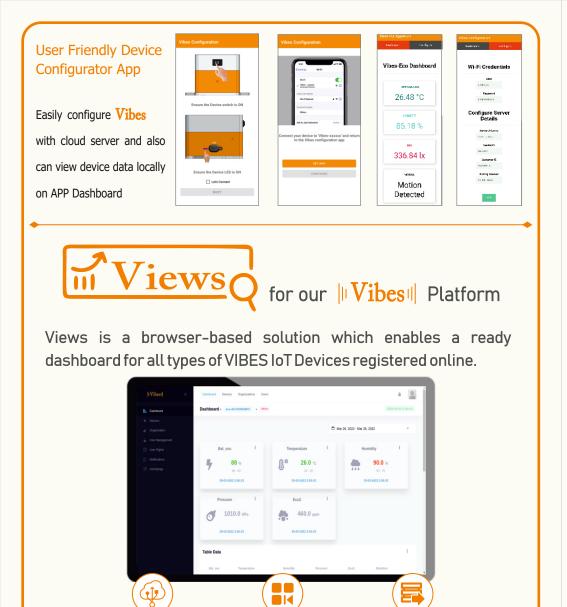

Multi-view Dashboard

Minimalistic & User friendly

multi-view dashboard

User Rights Management

Easily assign new users

and specific user rights

Multi Protocol

Connect with both HTTP &

MOTT Protocol devices

Event / Push Notifications

Get instant alerts and notifications

from connected devices.

-

Data Log

Download in multiple formats

Activity Logs

Admin can view all applications

activity logs.

Data is secured in structured database:

Data Set Points

individual parameters of device.

Set Alarm set points for