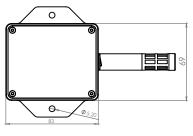

# **TECHNICAL SPECIFICATION**

| Vibes RhT          |                                                 |
|--------------------|-------------------------------------------------|
| Humidity           | 0% ~ 100% Rh                                    |
| Temperature        | -40°C ~ 125°C                                   |
| Accuracy           | ±2% Rh, ±0.2%°C                                 |
| Response Time      | τ63% 8 Sec                                      |
| Power Supply       | USB Powered (Type - C)                          |
| Battery (Optional) | 3.7V, 1150 mAH Lithium Ion Rechargeable Battery |
| Processor          | 32-bit 144 MHZ ARM Cortex M4F processor         |

| Vibes RhT            |                                                |
|----------------------|------------------------------------------------|
| Connectivity Options | Wired - RS485, Wi-Fi - HTTP / MQTT / any other |
| Antenna              | Internal antenna with 2.5 DBI max gain         |
| Storage temperature  | -40°C ~ +85°C                                  |
| Ingress Protection   | IP 54                                          |
| Housing              |                                                |