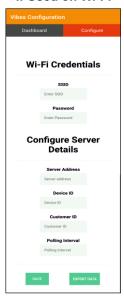

### Firmware & Communication Features:

- Transmit the value either wired and wirelessly through RS485 and HTTP/MQTT endpoint.
- Firmware can be updated for HTTP/MQTT Endpoints on Azure /AWS or as required by OEM.
- Firmware can be also modified remotely via FOTA.
- · Configurable through App to wireless network of your choice assigning network credentials requiring both username and password.
- · Configure Endpoint Server Credentials through App
- Instantaneous values and Device performance can be monitored by App by force logging to the device.

# **Vibes Configurator App**

**Data View** 

If Used on Wi-Fi

If Used on RS-485

**Data Logger** 

 $\mathsf{V}\mathsf{iews}$  is a browser-based solution which enables a ready dashboard for all types of VIBES IoT Devices registered online.