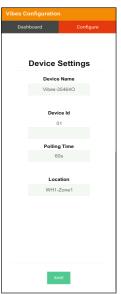

### Firmware & Communication Features:

- Transmit the value either wired and wirelessly through RS485 and HTTP/MQTT endpoint.
- Firmware can be updated for HTTP/MQTT Endpoints on Azure /AWS or as required by OEM.
- Firmware can be also modified remotely via FOTA.
- · Configurable through App to wireless network of your choice assigning network credentials requiring both username and password.
- · Configure Endpoint Server Credentials through App
- Instantaneous values and Device performance can be monitored by App by force logging to the device.

# **Vibes Configurator App**

**Data View** 

If Used on Wi-Fi

If Used on RS-485

**Data Logger** 

 $\mathsf{V}\mathsf{iews}$  is a browser-based solution which enables a ready dashboard for all types of VIBES IoT Devices registered online.