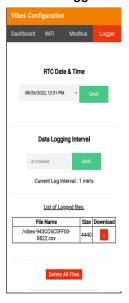

## **Data Log**

Data is secured in structured database; Download in multiple formats