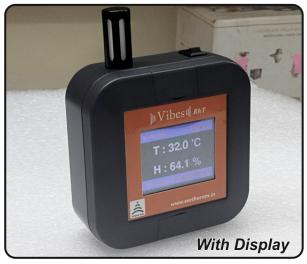

|| Vibes || RhT is meant for industry-proven reliable measurement of ambient room conditions. Humidity and temperature parameters are the primary parameters to be measured constantly to ensure healthy environs. The probe uses Capacitive humidity sensor with a bandgap temperature sensor and covers a humidity measurement range of 0 to 100% RH & a Temperature measurement range of - 40 °C to 125 °C with a typical accuracy of  $\pm 2$  %RH and  $\pm 0.2$  °C.

# **TECHNICAL SPECIFICATION**

| Vibes RhT          |                                                 |
|--------------------|-------------------------------------------------|
| Humidity           | 0% ~ 100% Rh                                    |
| Temperature        | -40°C ~ 125°C                                   |
| Accuracy           | ±2% Rh, ±0.2%°C                                 |
| Response Time      | τ63% 8 Sec                                      |
| Power Supply       | USB Powered (Type - C)                          |
| Battery (Optional) | 3.7V, 1150 mAH Lithium Ion Rechargeable Battery |
| Processor          | 32-bit 144 MHZ ARM Cortex M4F processor         |