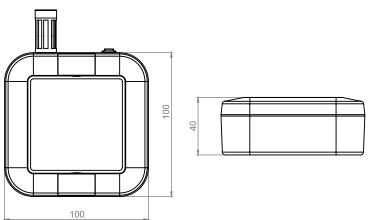

# **TECHNICAL SPECIFICATION**

| Vibes RhT          |                                                 |
|--------------------|-------------------------------------------------|
| Humidity           | 0% ~ 100% Rh                                    |
| Temperature        | -40°C ~ 125°C                                   |
| Accuracy           | ±2% Rh, ±0.2%°C                                 |
| Response Time      | τ63% 8 Sec                                      |
| Power Supply       | USB Powered (Type - C)                          |
| Battery (Optional) | 3.7V, 1150 mAH Lithium Ion Rechargeable Battery |
| Processor          | 32-bit 144 MHZ ARM Cortex M4F processor         |

| Vibes RhT            |                                                |
|----------------------|------------------------------------------------|
| Connectivity Options | Wired - RS485, Wi-Fi - HTTP / MQTT / any other |
| Antenna              | Internal antenna with 2.5 DBI max gain         |
| Storage temperature  | -40°C ~ +85°C                                  |
| Ingress Protection   | IP 54                                          |
| Housing              |                                                |