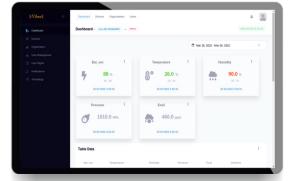

# **Vibes Configurator App**

**Data View** 

If Used on Wi-Fi

If Used on RS-485

**Data Logger** 

 $\mathsf{V}\mathsf{iews}$  is a browser-based solution which enables a ready dashboard for all types of VIBES IoT Devices registered online.

# Multi-view Dashboard

Minimalistic & User friendly multi-view dashboard

## **Data Log**

Data is secured in structured database; Download in multiple formats