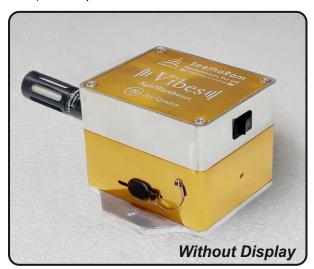

|| Vibes || RhT is meant for industry-proven reliable measurement of ambient room conditions. Humidity and temperature parameters are the primary parameters to be measured constantly to ensure healthy environs. The probe uses Capacitive humidity sensor with a bandgap temperature sensor and covers a humidity measurement range of 0 to 100% RH & a Temperature measurement range of - 40 °C to 125 °C with a typical accuracy of  $\pm 2$  %RH and  $\pm 0.2$  °C.

# **TECHNICAL SPECIFICATION**

| Vibes RhT          |                                                 |
|--------------------|-------------------------------------------------|
| Humidity           | 0% ~ 100% Rh                                    |
| Temperature        | -40°C ~ 125°C                                   |
| Accuracy           | ±2% Rh, ±0.2%°C                                 |
| Response Time      | τ63% 8 Sec                                      |
| Power Supply       | USB Powered (Type - C)                          |
| Battery (Optional) | 3.7V, 1150 mAH Lithium Ion Rechargeable Battery |
| Processor          | 32-bit 144 MHZ ARM Cortex M4F processor         |