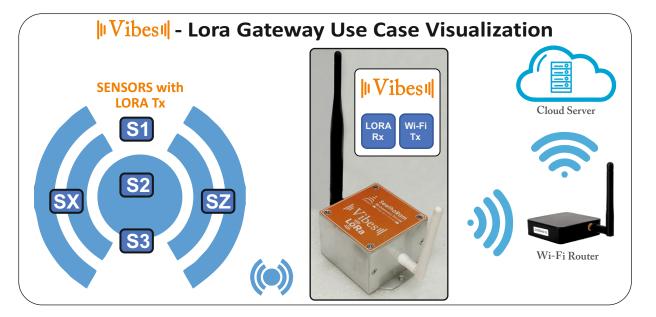

## Description

Most LoRa networks require a gateway that can relay messages between end-devices and a central network server. Vibes LoRa is an industrial IoT gateway for LoRa network deployment in several use case. A single gateway can access several LoRa Sensor nodes for varied transmission periods and data lengths. It can connect to the network server through Wi-Fi router and relay all the sensor data to the cloud. Vibes Lora Gateway is powered by USB-C power supply. The connected sensors and server credentials can be registered on the Gateway through a Mobile App over Wi-Fi