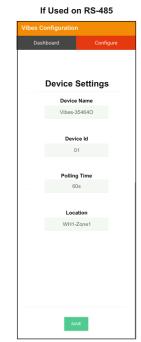

#### Firmware & Wireless Communication Features:

- Transmit the value either wired and wirelessly through RS485 and HTTP/MQTT endpoint.
- Firmware can be updated for HTTP/MQTT Endpoints on Azure /AWS or as required by OEM. WS Azure
- Firmware can be also modified remotely via FOTA.
- · Configurable through App to wireless network of your choice assigning network credentials requiring both username and password.
- Configure Endpoint Server Credentials through App
- Instantaneous values and Device performance can be monitored by App by force logging to the device.

## **Vibes Configurator App**

Specifications are subject to change without Prior notice