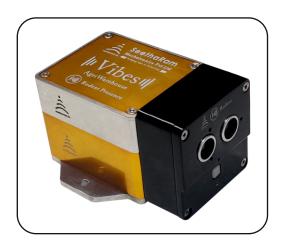

# Vibes Agriwarehouse - Rodent Presence

### FEATURES

Rodent motion sensor detect the presence of Rodents activity The device is small and can placed for detecting different types of the target. These are placed at strategic places to detect rodent activity