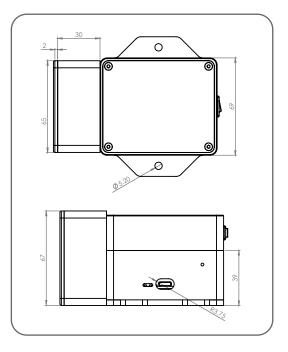

#### TECHNICAL SPECIFICATION

| Vibes - Rodent Presence |                                                |
|-------------------------|------------------------------------------------|
| Power Supply            | USB Powered (Type - C) / 24V DC                |
| Processor               | 32-bit 144 MHZ ARM Cortex M4F processor        |
| Connectivity            | Wired - RS485, Wi-Fi - HTTP / MQTT / any other |
| Antenna                 | Internal antenna with 2.5 DBI max gain         |
| Operating temperature   | -40°C ~ +85°C                                  |
| Ingress Protection      | IP 54                                          |
| Sensors Specification   |                                                |
| Sensing Distance        | 5m (Ultrasonic)                                |
| PIR                     | 5m (PIR)                                       |