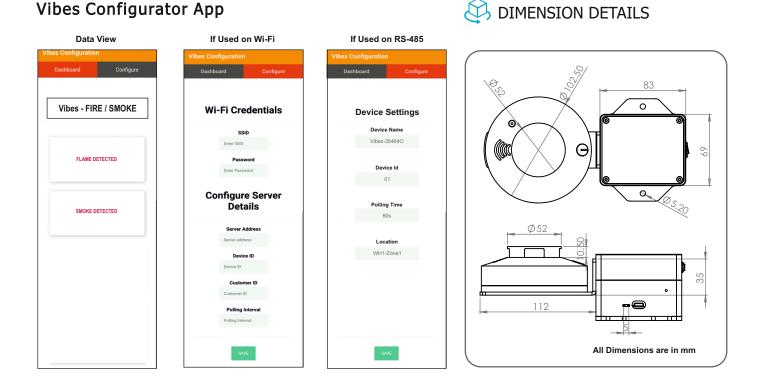

## Firmware & Wireless Communication Features:

- Transmit the value either wired and wirelessly through RS485 and HTTP/MQTT endpoint.
- Firmware can be updated for HTTP/MQTT Endpoints on Azure /AWS or as required by OEM. 
  Azure
- Firmware can be also modified remotely via FOTA.
- Configurable through App to wireless network of your choice assigning network credentials requiring both username and password.
- Configure Endpoint Server Credentials through App
- Instantaneous values and Device performance can be monitored by App by force logging to the device.