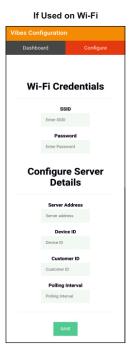

#### Firmware & Wireless Communication Features:

- Transmit the value either wired and wirelessly through RS485 and HTTP/MQTT endpoint.
- Firmware can be updated for HTTP/MQTT Endpoints on Azure /AWS or as required by OEM. WS Azure
- Firmware can be also modified remotely via FOTA.
- Configurable through App to wireless network of your choice assigning network credentials requiring both username and password.
- Configure Endpoint Server Credentials through App
- Instantaneous values and Device performance can be monitored by App by force logging to the device.

## **Vibes Configurator App**