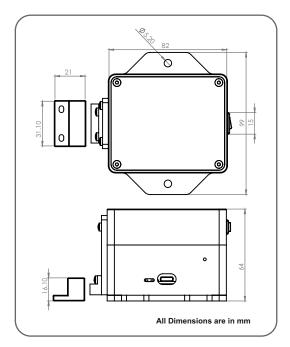

#### TECHNICAL SPECIFICATION

| Vibes - Door Ajar     |                                                |
|-----------------------|------------------------------------------------|
| Power Supply          | USB Powered (Type - C) / 24V DC                |
| Processor             | 32-bit 144 MHZ ARM Cortex M4F processor        |
| Connectivity          | Wired - RS485, Wi-Fi - HTTP / MQTT / any other |
| Antenna               | Internal antenna with 2.5 DBI max gain         |
| Operating temperature | -40°C ~ +85°C                                  |
| Ingress Protection    | IP 54                                          |
| Sensing Distance      | 5~6 cm                                         |