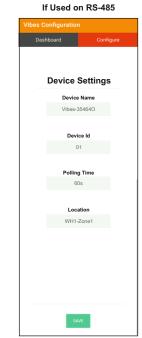

#### Firmware & Wireless Communication Features:

- Transmit the value either wired and wirelessly through RS485 and HTTP/MQTT endpoint.
- Firmware can be updated for HTTP/MQTT Endpoints on Azure /AWS or as required by OEM. WS Azure
- Firmware can be also modified remotely via FOTA.
- Configurable through App to wireless network of your choice assigning network credentials requiring both username and password.
- Configure Endpoint Server Credentials through App
- Instantaneous values and Device performance can be monitored by App by force logging to the device.

## **Vibes Configurator App**