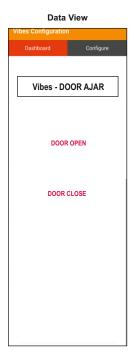

0°C ~ +85°C                                  |
| Ingress Protection    | IP 54                                          |
| Sensing Distance      | 5~6 cm                                         |



#### Firmware & Wireless Communication Features:

- Transmit the value either wired and wirelessly through RS485 and HTTP/MQTT endpoint.
- Firmware can be updated for HTTP/MQTT Endpoints on Azure /AWS or as required by OEM. WS Azure
- Firmware can be also modified remotely via FOTA.
- Configurable through App to wireless network of your choice assigning network credentials requiring both username and password.
- Configure Endpoint Server Credentials through App
- Instantaneous values and Device performance can be monitored by App by force logging to the device.

## **Vibes Configurator App**