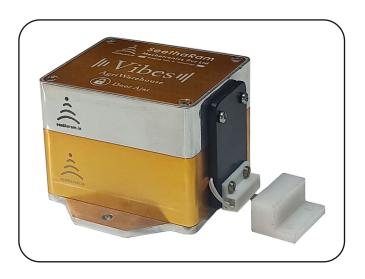

# Vibes Agriwarehouse - Door Ajar

### FEATURES

A Pair of Door Lock Sensor ensure door being open only on permission and closed during fumigation. Flame & Smoke Detector ensure safety.

#### TECHNICAL SPECIFICATION

| Vibes - Door Ajar     |                                                |
|-----------------------|------------------------------------------------|
| Power Supply          | USB Powered (Type - C) / 24V DC                |
| Processor             | 32-bit 144 MHZ ARM Cortex M4F processor        |
| Connectivity          | Wired - RS485, Wi-Fi - HTTP / MQTT / any other |
| Antenna               | Internal antenna with 2.5 DBI max gain         |
| Operating temperature | -40°C ~ +85°C                                  |
| Ingress Protection    | IP 54                                          |
| Sensing Distance      | 5~6 cm                                         |