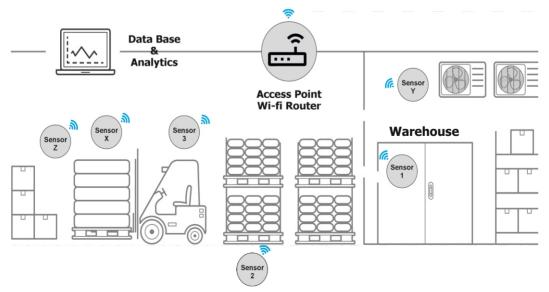

#### **Typical General Arrangement Architecture**

## VIBCORE - Warehouse Data Base & Analytics

Customized Vibes Firmware for data structure format, as per your requirement; Access point configuration software / hardware; Configuration and testing with customer choice IoT core viz AWS, Azure etc.