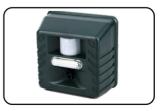

#### Rodent Presence

Rodent motion sensor detect the presence of Rodents activity The device is small and can placed for detecting different types of the target. These are placed at strategic places to detect rodent activity