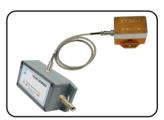

### (Ph3) $(O_2)$ Fumigation & Dioxygen

The Dioxygen & Fumigation Sensor employs electrochemical technology. Fumigation in warehouse, release toxic Phosphine gas during which human entry should be prohibited. Levels of toxicity is sensed by fumigation sensor. Post fumigation normal air quality can be determined from dioxygen sensor readings.