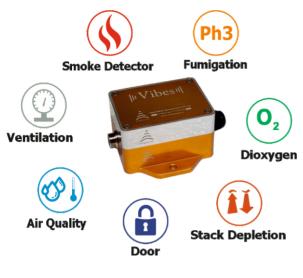

Few Parameters Detected, Measured & Monitored ....

### 🗟 Air Quality

This Probe is meant for industry-proven quality and reliability in measurement of humidity, temperature & eCo2 parameters with accuracy, continuously,  $24 \times 7$  for many years.

### (Ph3) $(O_2)$ Fumigation & Dioxygen

The Dioxygen & Fumigation Sensor employs electrochemical technology. Fumigation in warehouse, release toxic Phosphine gas during which human entry should be prohibited. Levels of toxicity is sensed by fumigation sensor. Post fumigation normal air quality can be determined from dioxygen sensor readings.

#### Ventilation

This measures the adequacy of ventilation within the warehouse so that aeration is maintained.

#### 🚯 Grain Stack Depletion

Grain Stack Depletion ensures that the stock weight is monitored in each stack. This design needs no ramps or pits for weighment. These are relatively inexpensive to install, save floor space and enhance safety.

#### 🔒 🚯 🛛 Door Ajar & Fire/Smoke

A Pair of Door Lock Sensor ensure door being open only on permission and closed during fumigation. Flame & Smoke Detector ensure safety.