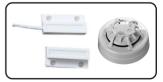

#### 🔒 🚯 🛛 Door Ajar & Fire/Smoke

A Pair of Door Lock Sensor ensure door being open only on permission and closed during fumigation. Flame & Smoke Detector ensure safety.