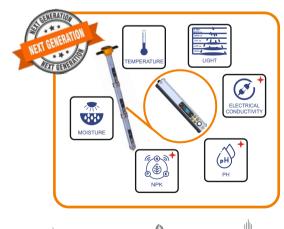

#### **Soil Probe**

*Vibes Soil* is a premium-grade probe for soil moisture measurement and recording. The instrument is built to exacting standards - ensuring ruggedness, longevity, and optimum performance throughout their life.

#### **Features on Soil Module**

- Multi Parameter, MultiLevel Modular Sensor
- Next Gen "Easy Connect-Detach" Design
- LED Indicators for Sensor Failures / Battery Failures.
- Find my probe (devices)
- Reset Facility