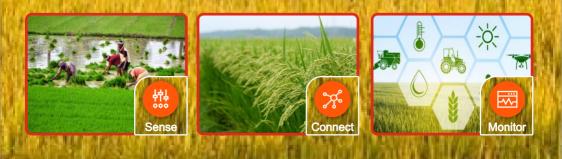

## Vibes Agriculture - Soil & Ambient Condition Monitoring Probes for Agriculture

Digitalization is slowly revolutionizing the vast and complex Agriculture sector that remains the center of world economy. The agricultural industry is changing fast. New technologies have created opportunities to make farm management simpler and more efficient. However, *Limitless Possibilities on cloud start from reliable data on the ground. Vibes Agriculture* intiates the *Ground zero data* for all solutions that make up the architecture for the Digital Agriculture, providing the dynamic variation in soil characteristics data and the ambient weather condition data at the farming location on a continuous basis throughout the farming cycle. The monitoring kits can be applied over a variety of soil types, different types of farming, various growth / feed schedule. *Vibes Agriculture* consists of the *Soil probe* and the *Ambient probe*. Multiple ground parameters can be monitored, logged, compared, trended and historic data can be analyzed and used for better control, visualization, and prediction. The *Dashboard software & trending Analytics* gives a dynamic preview and overview of the farm land. Soil, Plant & Ambient conditions at the farm can be shared with stakeholders and experts for review, suggestions & growth plant activation / modification.