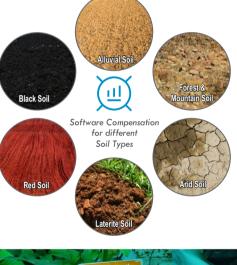

#### **Soil Probe**

*Vibes Soil* is a premium-grade probe for soil moisture measurement and recording. The instrument is built to exacting standards - ensuring ruggedness, longevity, and optimum performance throughout their life.