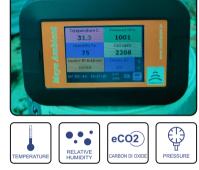

### **Ambient Probe**

*Vibes Ambient* is a simple-to-use device, suitable for sensing Ambient conditions and CO concentrations in the air.

#### **Features on Ambient Module**

- Colour Touch Screen I
- RTC for Time Stamp.

Wall mount / Handheld

- Battery or Mains Powered
  (With Adaptor)
- Status Indication & Alarm Indication for Each Parameter