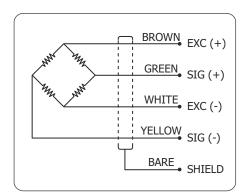

t & lifting applications Suitable for high capacity under rugged Applications; with Large display option; Ultra Precision Strain Gage based compact and rugged.



## SPECIAL FEATURES

- Any capacity and any make crane loadcell can be configured with this Indicator.
- Configuration & Calibration can be done by mobile
- Easy wireless configuration.



### **APPLICATIONS**

- Under hook crane weighing
- Crane load testing
- Beam proof testing
- Water bag calibration
- Cable tension measurement

#### Crane Loadcell

- 15, 20, 30, 40, 50 TF Capacities available.
- Suitable mounting for crane applications.

### Large Display

- **LED Dot Matrix Indicator**
- Power supply 110 / 230V AC
- 250 x410x 90mm
- 2 Relay output
- Optional: Analog Output



# DIMENSION DETAILS





### WIRING INFORMATION