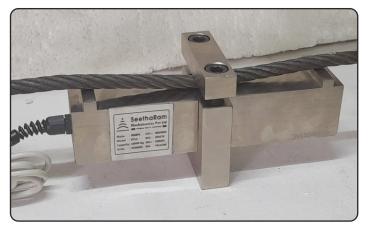

## Description

Crane Loadcell is ideal for crane, hoist & lifting applications Suitable for high capacity under rugged Applications; with Large display option; Ultra Precision Strain Gage based compact and rugged.

#### Crane Loadcell

- 15, 20, 30, 40, 50 TF Capacities available.
- Suitable mounting for crane applications.