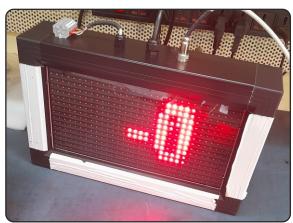

### Large Display

- **LED Dot Matrix Indicator**
- Power supply 110 / 230V AC
- 250 x410x 90mm
- 2 Relay output
- Optional: Analog Output