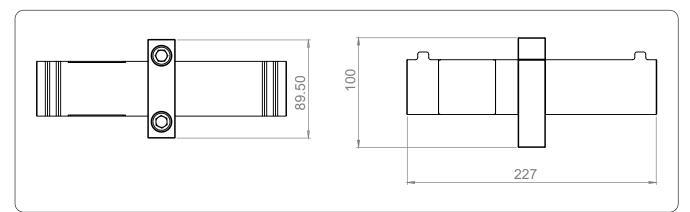

& lifting applications Suitable for high capacity under rugged Applications; with Large display option; Ultra Precision Strain Gage based compact and rugged.



## SPECIAL FEATURES

- Any capacity and any make crane loadcell can be configured with this Indicator.
- Configuration & Calibration can be done by mobile
- Easy wireless configuration.



### **APPLICATIONS**

- Under hook crane weighing
- Crane load testing
- Beam proof testing
- Water bag calibration
- Cable tension measurement

#### Crane Loadcell

- 15, 20, 30, 40, 50 TF Capacities available.
- Suitable mounting for crane applications.

### Large Display

- **LED Dot Matrix Indicator**
- Power supply 110 / 230V AC
- 250 x410x 90mm
- 2 Relay output
- Optional: Analog Output



# DIMENSION DETAILS





### WIRING INFORMATION