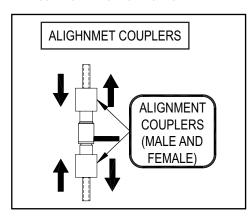

LOAD MUST BE FLAT AND PARALLEL WHEN COMPENSATING LINKAGES ARE NOT USED

AVOID OR MINIMIZE TORQUE **DURING INSTALLATION** 

ROD END BEARINGS WITH CLEVISES OR ALIGNMENT COUPLERS MAY BE USED TO MAKE UP FOR MISALIGNMENT