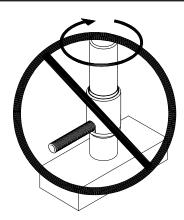

Do's

Don't's

**Mounting** 

Do's

LOAD MUST BE EVEN, CENTERED AND IN LINE

**TENSION** 

LOADING MUST BE IN LINE WHEN COMPENSATION 1 LINKAGES ARE NOT USED

3

LOAD MUST BE FLAT AND PARALLEL WHEN COMPENSATING LINKAGES ARE NOT USED

AVOID OR MINIMIZE TORQUE **DURING INSTALLATION** 

ROD END BEARINGS WITH CLEVISES OR ALIGNMENT COUPLERS MAY BE USED TO MAKE UP FOR MISALIGNMENT