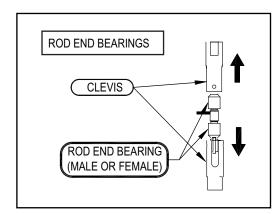

LOAD MUST BE FLAT AND PARALLEL WHEN COMPENSATING LINKAGES ARE NOT USED

AVOID OR MINIMIZE TORQUE **DURING INSTALLATION** 

ROD END BEARINGS WITH CLEVISES OR ALIGNMENT COUPLERS MAY BE USED TO MAKE UP FOR MISALIGNMENT