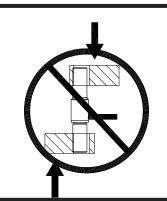

Do's

Don't's

**Mounting** 

Do's

LOAD MUST BE EVEN, CENTERED AND IN LINE

**TENSION** 

LOADING MUST BE IN LINE WHEN COMPENSATION 1 LINKAGES ARE NOT USED

3

LOAD MUST BE FLAT AND PARALLEL WHEN COMPENSATING LINKAGES ARE NOT USED

AVOID OR MINIMIZE TORQUE **DURING INSTALLATION** 

ROD END BEARINGS WITH CLEVISES OR ALIGNMENT COUPLERS MAY BE USED TO MAKE UP FOR MISALIGNMENT