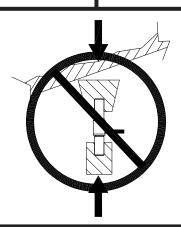

Do's

Don't's

**Mounting** 

Do's

LOAD MUST BE EVEN, CENTERED AND IN LINE

**TENSION** 

LOADING MUST BE IN LINE WHEN COMPENSATION 1 LINKAGES ARE NOT USED

3

LOAD MUST BE FLAT AND PARALLEL WHEN COMPENSATING LINKAGES ARE NOT USED

AVOID OR MINIMIZE TORQUE **DURING INSTALLATION** 

ROD END BEARINGS WITH CLEVISES OR ALIGNMENT COUPLERS MAY BE USED TO MAKE UP FOR MISALIGNMENT