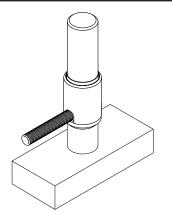

Do's

Don't's

**Mounting** 

Do's

LOAD MUST BE EVEN, CENTERED AND IN LINE

**TENSION** 

LOADING MUST BE IN LINE WHEN COMPENSATION 1 LINKAGES ARE NOT USED

3

LOAD MUST BE FLAT AND PARALLEL WHEN COMPENSATING LINKAGES ARE NOT USED

AVOID OR MINIMIZE TORQUE **DURING INSTALLATION** 

ROD END BEARINGS WITH CLEVISES OR ALIGNMENT COUPLERS MAY BE USED TO MAKE UP FOR MISALIGNMENT