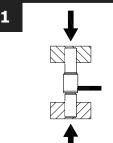

Do's

Don't's

**Mounting** 

Do's

LOAD MUST BE EVEN, CENTERED AND IN LINE

**TENSION** 

LOADING MUST BE IN LINE WHEN COMPENSATION 1 LINKAGES ARE NOT USED

3

LOAD MUST BE FLAT AND PARALLEL WHEN COMPENSATING LINKAGES ARE NOT USED

AVOID OR MINIMIZE TORQUE **DURING INSTALLATION** 

ROD END BEARINGS WITH CLEVISES OR ALIGNMENT COUPLERS MAY BE USED TO MAKE UP FOR MISALIGNMENT