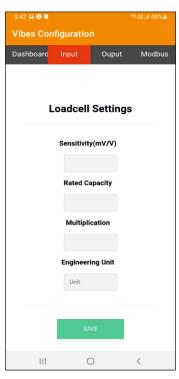

# **Special Features**

- Any capacity and any make crane loadcell can be configured with this Indicator.
- Configuration & Calibration can be done by mobile App
- Easy wireless configuration.