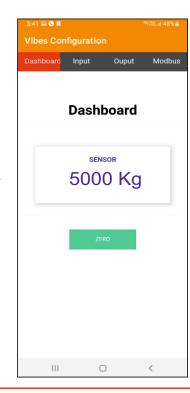

# **Special Features**

- Any capacity and any make crane loadcell can be configured with this Indicator.
- Configuration & Calibration can be done by mobile App
- Easy wireless configuration.