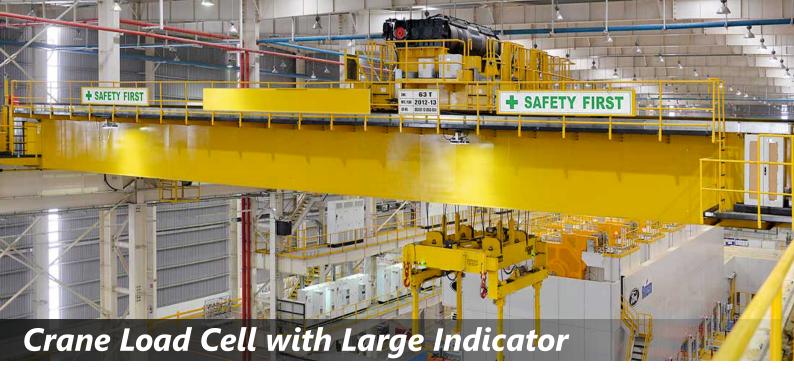

## **DESCRIPTION**

Crane Loadcell is ideal for crane, hoist & lifting applications Suitable for high capacity under rugged Applications; with Large display option; Ultra Precision Strain Gage based compact and rugged.

#### **APPLICATIONS**

- Under hook crane weighing
- Crane load testing
- Beam proof testing
- Water bag calibration
- Cable tension measurement