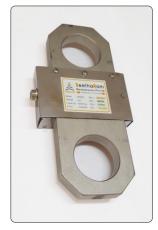

### Crane Loadcell

- 3 to 50 TF Capacities available.
- Suitable mounting for crane applications.