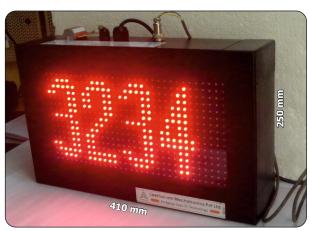

# Large Display

- LED Dot Matrix Indicator
- Supply 230V AC
- 250 x410x 90mm
- 2 Relay output
- Optional: Analog Output

Specifications are subject to change without Prior notice

www.seetharam.in