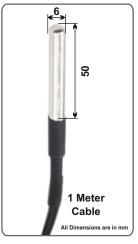

### TECHNICAL SPECIFICATION

| Model                         | Koal Lite                                  |
|-------------------------------|--------------------------------------------|
| Temperature Range             | -55°C ~ 125°C                              |
| Working Mode                  | Heating and Cooling                        |
| Measuring Accuracy            | 0.2 °C                                     |
| Resolution / Control Accuracy | 0.1 °C                                     |
| Input Measurement             | Digital Temperate Probe with 1 meter Cable |
| Input Power Supply            | 80 V to 230 V AC                           |
| Mounting                      | DIN-Rail / Wall Surface                    |

- + Shock proof digital semi conductor probe with steel metal tip.
- + Wide range power supply 80 to 230V AC
- 3Amps Relay contact