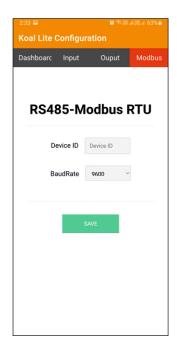

|
|-------------------------------|--------------------------------------------|
| Temperature Range             | -55°C ~ 125°C                              |
| Working Mode                  | Heating and Cooling                        |
| Measuring Accuracy            | 0.2 °C                                     |
| Resolution / Control Accuracy | 0.1 °C                                     |
| Input Measurement             | Digital Temperate Probe with 1 meter Cable |
| Input Power Supply            | 80 V to 230 V AC                           |
| Mounting                      | DIN-Rail / Wall Surface                    |

- + Shock proof digital semi conductor probe with steel metal tip.
- + Wide range power supply 80 to 230V AC
- 3Amps Relay contact

# **SCREENS**









# 坏 DIMENSION DETAILS





## OTHER PRODUCTS



Vibes - RhT Relay Output - Threshold RH & Temperature