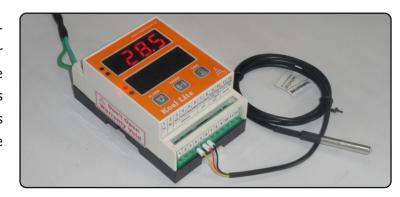

# Koal Lite - Temperature Controller

# X DESCRIPTION

Koal Lite temperature controller uses a microcontroller and precision digital semi conductor temperature probe, to give optimum performance and precision. The performance of Koal Lite is assured for a wide temperature range, and its simple controls ensure simple setting to achieve Heating or Cooling mode.

### TECHNICAL SPECIFICATION

| Model                         | Koal Lite                                  |
|-------------------------------|--------------------------------------------|
| Temperature Range             | -55°C ~ 125°C                              |
| Working Mode                  | Heating and Cooling                        |
| Measuring Accuracy            | 0.2 °C                                     |
| Resolution / Control Accuracy | 0.1 °C                                     |
| Input Measurement             | Digital Temperate Probe with 1 meter Cable |
| Input Power Supply            | 80 V to 230 V AC                           |
| Mounting                      | DIN-Rail / Wall Surface                    |