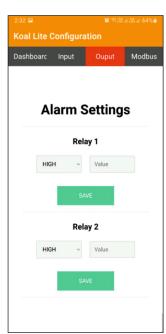

|
|-------------------------------|--------------------------------------------|
| Temperature Range             | -55°C ~ 125°C                              |
| Working Mode                  | Heating and Cooling                        |
| Measuring Accuracy            | 0.2 °C                                     |
| Resolution / Control Accuracy | 0.1 °C                                     |
| Input Measurement             | Digital Temperate Probe with 1 meter Cable |
| Input Power Supply            | 80 V to 230 V AC                           |
| Mounting                      | DIN-Rail / Wall Surface                    |

- + Shock proof digital semi conductor probe with steel metal tip.
- + Wide range power supply 80 to 230V AC
- 3Amps Relay contact

# **SCREENS**









# 坏 DIMENSION DETAILS





## OTHER PRODUCTS



Vibes - RhT Relay Output - Threshold RH & Temperature