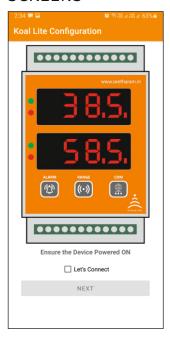

|
|-------------------------------|--------------------------------------------|
| Temperature Range             | -55°C ~ 125°C                              |
| Working Mode                  | Heating and Cooling                        |
| Measuring Accuracy            | 0.2 °C                                     |
| Resolution / Control Accuracy | 0.1 °C                                     |
| Input Measurement             | Digital Temperate Probe with 1 meter Cable |
| Input Power Supply            | 80 V to 230 V AC                           |
| Mounting                      | DIN-Rail / Wall Surface                    |

- + Shock proof digital semi conductor probe with steel metal tip.
- + Wide range power supply 80 to 230V AC
- 3Amps Relay contact

# **SCREENS**









# 坏 DIMENSION DETAILS





## OTHER PRODUCTS



Vibes - RhT Relay Output - Threshold RH & Temperature