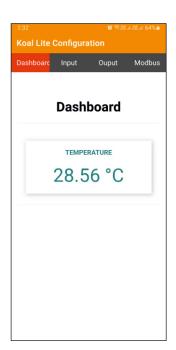

|
|-------------------------------|--------------------------------------------|
| Temperature Range             | -55°C ~ 125°C                              |
| Working Mode                  | Heating and Cooling                        |
| Measuring Accuracy            | 0.2 °C                                     |
| Resolution / Control Accuracy | 0.1 °C                                     |
| Input Measurement             | Digital Temperate Probe with 1 meter Cable |
| Input Power Supply            | 80 V to 230 V AC                           |
| Mounting                      | DIN-Rail / Wall Surface                    |

- + Shock proof digital semi conductor probe with steel metal tip.
- + Wide range power supply 80 to 230V AC
- 3Amps Relay contact

# **SCREENS**









# 坏 DIMENSION DETAILS





## OTHER PRODUCTS



Vibes - RhT Relay Output - Threshold RH & Temperature