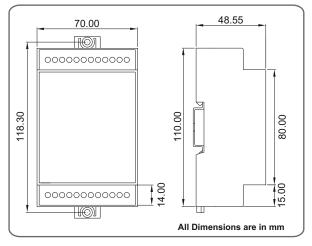

# 坏 DIMENSION DETAILS

### TECHNICAL SPECIFICATION

| Model                         | Koal Lite                                  |
|-------------------------------|--------------------------------------------|
| Temperature Range             | -55°C ~ 125°C                              |
| Working Mode                  | Heating and Cooling                        |
| Measuring Accuracy            | 0.2 °C                                     |
| Resolution / Control Accuracy | 0.1 °C                                     |
| Input Measurement             | Digital Temperate Probe with 1 meter Cable |
| Input Power Supply            | 80 V to 230 V AC                           |
| Mounting                      | DIN-Rail / Wall Surface                    |