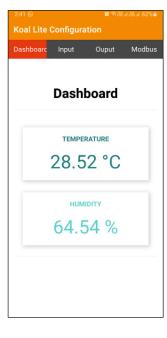

------------------|
| Humidity Range                | 0% ~ 100% Rh                              |
| Temperature Range             | -40 125 °C                                |
| Working Mode                  | Heating and Cooling                       |
| Measuring Accuracy            | 0.2 °C                                    |
| Resolution / Control Accuracy | 0.1 °C                                    |
| Input Measurement             | Digital Humidity Probe with 1 meter Cable |
| Input Power Supply            | 80-230V AC                                |
| Mounting                      | DIN-Rail / Wall Surface                   |

- + Integrated Humidity & Temperature Digital sensor with 1 Meter Cable
- Wide range power supply 80 to 230V AC
- 3Amps Relay contact

#### **SCREENS**









### 🔀 DIMENSION DETAILS





#### OTHER PRODUCTS



Vibes - RhT Relay Output - Threshold RH & Temperature