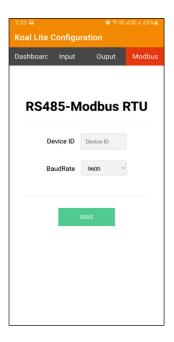

--------------|
| Humidity Range                | 0% ~ 100% Rh                              |
| Temperature Range             | -40 125 °C                                |
| Working Mode                  | Heating and Cooling                       |
| Measuring Accuracy            | 0.2 °C                                    |
| Resolution / Control Accuracy | 0.1 °C                                    |
| Input Measurement             | Digital Humidity Probe with 1 meter Cable |
| Input Power Supply            | 80-230V AC                                |
| Mounting                      | DIN-Rail / Wall Surface                   |

- + Integrated Humidity & Temperature Digital sensor with 1 Meter Cable
- Wide range power supply 80 to 230V AC
- 3Amps Relay contact

#### **SCREENS**









### 🔀 DIMENSION DETAILS





#### OTHER PRODUCTS



Vibes - RhT Relay Output - Threshold RH & Temperature