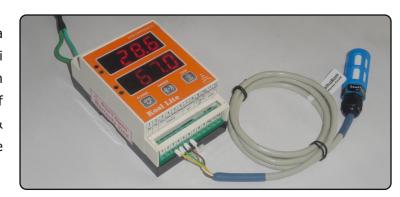

# Koal Lite - Humidity & Temperature Controller

# X DESCRIPTION

Koal Lite Humidity & Temperature controller uses a micro-controller and precision digital semi conductor humidity probe, to give optimum performance and precision. The performance of Koal Lite is assured for a wide humidity & temperature range, and its simple controls ensure simple setting to achieve Environment Control.

- + Integrated Humidity & Temperature Digital sensor with 1 Meter Cable
- Wide range power supply 80 to 230V AC
- 3Amps Relay contact