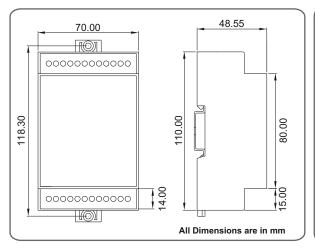

Range                | 0% ~ 100% Rh                              |
| Temperature Range             | -40 125 °C                                |
| Working Mode                  | Heating and Cooling                       |
| Measuring Accuracy            | 0.2 °C                                    |
| Resolution / Control Accuracy | 0.1 °C                                    |
| Input Measurement             | Digital Humidity Probe with 1 meter Cable |
| Input Power Supply            | 80-230V AC                                |
| Mounting                      | DIN-Rail / Wall Surface                   |

- + Integrated Humidity & Temperature Digital sensor with 1 Meter Cable
- Wide range power supply 80 to 230V AC
- 3Amps Relay contact

#### **SCREENS**









### 🔀 DIMENSION DETAILS





#### OTHER PRODUCTS



Vibes - RhT Relay Output - Threshold RH & Temperature