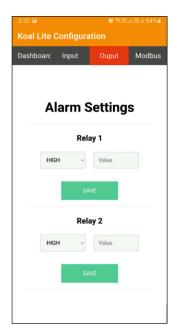

----------------|
| Humidity Range                | 0% ~ 100% Rh                              |
| Temperature Range             | -40 125 °C                                |
| Working Mode                  | Heating and Cooling                       |
| Measuring Accuracy            | 0.2 °C                                    |
| Resolution / Control Accuracy | 0.1 °C                                    |
| Input Measurement             | Digital Humidity Probe with 1 meter Cable |
| Input Power Supply            | 80-230V AC                                |
| Mounting                      | DIN-Rail / Wall Surface                   |

- + Integrated Humidity & Temperature Digital sensor with 1 Meter Cable
- Wide range power supply 80 to 230V AC
- 3Amps Relay contact

#### **SCREENS**









### 🔀 DIMENSION DETAILS





#### OTHER PRODUCTS



Vibes - RhT Relay Output - Threshold RH & Temperature