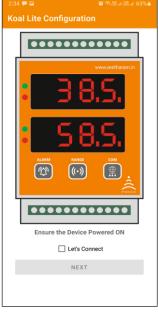

--------------------|
| Humidity Range                | 0% ~ 100% Rh                              |
| Temperature Range             | -40 125 °C                                |
| Working Mode                  | Heating and Cooling                       |
| Measuring Accuracy            | 0.2 °C                                    |
| Resolution / Control Accuracy | 0.1 °C                                    |
| Input Measurement             | Digital Humidity Probe with 1 meter Cable |
| Input Power Supply            | 80-230V AC                                |
| Mounting                      | DIN-Rail / Wall Surface                   |

- + Integrated Humidity & Temperature Digital sensor with 1 Meter Cable
- Wide range power supply 80 to 230V AC
- 3Amps Relay contact

#### **SCREENS**









### 🔀 DIMENSION DETAILS





#### OTHER PRODUCTS



Vibes - RhT Relay Output - Threshold RH & Temperature