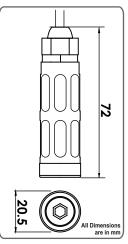

nge                | 0% ~ 100% Rh                              |
| Temperature Range             | -40 125 °C                                |
| Working Mode                  | Heating and Cooling                       |
| Measuring Accuracy            | 0.2 °C                                    |
| Resolution / Control Accuracy | 0.1 °C                                    |
| Input Measurement             | Digital Humidity Probe with 1 meter Cable |
| Input Power Supply            | 80-230V AC                                |
| Mounting                      | DIN-Rail / Wall Surface                   |

- + Integrated Humidity & Temperature Digital sensor with 1 Meter Cable
- Wide range power supply 80 to 230V AC
- 3Amps Relay contact

#### **SCREENS**









### 🔀 DIMENSION DETAILS





#### OTHER PRODUCTS



Vibes - RhT Relay Output - Threshold RH & Temperature