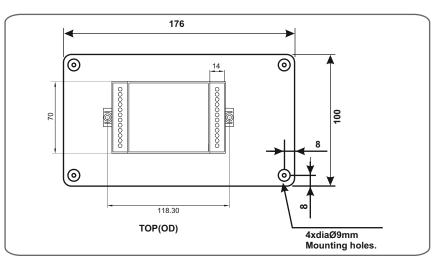

# **Features**



**LED Display** 



**Calibration** 



Wireless **Remote Configuration** 

# **Outputs**



**Relay Control** 



Current Retransmission



**MODBUS RS485** 



### **TECHNICAL SPECIFICATION**

| Model                  | Koal Lite - Potentiometer |
|------------------------|---------------------------|
| Voltage Input Sensor   | 0~5 / 0~10V DC            |
| Independent Resolution | 16bit ADC                 |
| Least Count            | X.X, X.XX, X.XXX, XXXX    |
| Input Power Supply     | 80-230V AC                |
| Mounting               | DIN-Rail / Wall Surface   |
| Enclosure              | ABS Plastic               |

- Connect to potentiometric sensor
- + Wide range power supply 80 to 230V AC
- 3Amps Relay contact

# **SCREENS**









# 🔀 DIMENSION DETAILS



### OTHER PRODUCTS



Vibes - RhT Relay Output - Threshold RH & Temperature