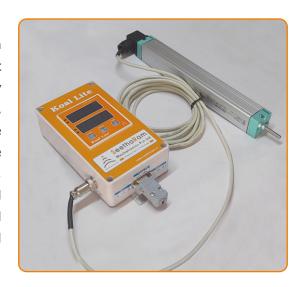

# **X** DESCRIPTION

The Koal Lite is a specialized indicator device used in combination with a potentiometric sensor for accurate distance measurement. It incorporates advanced technology and algorithms to precisely determine the distance between the sensor and the target object. By utilizing the potentiometric sensor's capabilities and the unique features of Koal Lite, it provides highly accurate and reliable distance measurements in various applications such as robotics, automation, and industrial positioning systems. With its exceptional performance and compatibility with potentiometric sensors, Koal Lite enhances distance sensing capabilities, enabling precise and efficient position control in diverse industries.

## Sensor Types

**Potentiometric Sensor** 

- Spring Loaded
- Rod Type
- **Cursor Type**
- Rotary Type

- Connect to potentiometric sensor
- + Wide range power supply 80 to 230V AC
- 3Amps Relay contact