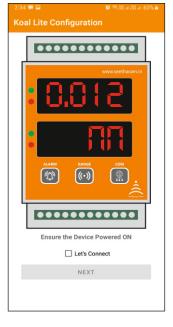

# **SCREENS**

## **Features**

**LED Display** 

**Calibration** 

Wireless **Remote Configuration** 