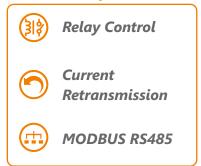

Remote Configuration**

# DESCRIPTION

The Koal Lite is a specialized indicator device used in combination with a potentiometric sensor for accurate distance measurement. It incorporates advanced technology and algorithms to precisely determine the distance between the sensor and the target object. By utilizing the potentiometric sensor's capabilities and the unique features of Koal Lite, it provides highly accurate and reliable distance measurements in various applications such as robotics, automation, and industrial positioning systems. With its exceptional performance and compatibility with potentiometric sensors, Koal Lite enhances distance sensing capabilities, enabling precise and efficient position control in diverse industries.



# Sensor Types



# **Features**



# **Outputs**



### **▼** TECHNICAL SPECIFICATION

| Model                  | Koal Lite - Analog Current Input |
|------------------------|----------------------------------|
| Current Input Sensor   | 0~20 / 4~20mA                    |
| Independent Resolution | 16bit ADC                        |
| Least Count            | X.X, X.XX, X.XXX, XXXX           |
| Input Power Supply     | 80-230V AC                       |
| Mounting               | DIN-Rail / Wall Surface          |
| Enclosure              | ABS Plastic                      |

- Connect to Analog sensor
- → Wide range power supply 80 to 230V AC
- 3Amps Relay contact

### **SCREENS**









# 💢 DIMENSION DETAILS



### OTHER PRODUCTS



Vibes - RhT Relay Output - Threshold RH & Temperature