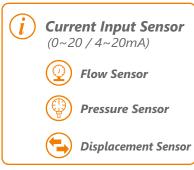

# Sensor Types

### **▼** TECHNICAL SPECIFICATION

| Model                  | Koal Lite - Analog Current Input |
|------------------------|----------------------------------|
| Current Input Sensor   | 0~20 / 4~20mA                    |
| Independent Resolution | 16bit ADC                        |
| Least Count            | X.X, X.XX, X.XXX, XXXX           |
| Input Power Supply     | 80-230V AC                       |
| Mounting               | DIN-Rail / Wall Surface          |
| Enclosure              | ABS Plastic                      |