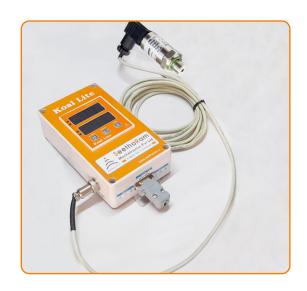

# DESCRIPTION

The Koal Lite is a specialized indicator device used in combination with a potentiometric sensor for accurate distance measurement. It incorporates advanced technology and algorithms to precisely determine the distance between the sensor and the target object. By utilizing the potentiometric sensor's capabilities and the unique features of Koal Lite, it provides highly accurate and reliable distance measurements in various applications such as robotics, automation, and industrial positioning systems. With its exceptional performance and compatibility with potentiometric sensors, Koal Lite enhances distance sensing capabilities, enabling precise and efficient position control in diverse industries.