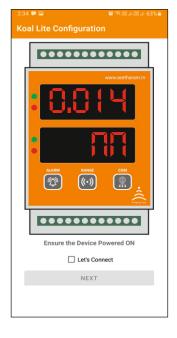

distance sensing capabilities, enabling precise and efficient position control in diverse industries.



# Sensor Types



# **Features**



# **Outputs**



### **▼** TECHNICAL SPECIFICATION

| Model                  | Koal Lite - Analog Current Input |
|------------------------|----------------------------------|
| Current Input Sensor   | 0~20 / 4~20mA                    |
| Independent Resolution | 16bit ADC                        |
| Least Count            | X.X, X.XX, X.XXX, XXXX           |
| Input Power Supply     | 80-230V AC                       |
| Mounting               | DIN-Rail / Wall Surface          |
| Enclosure              | ABS Plastic                      |

- Connect to Analog sensor
- → Wide range power supply 80 to 230V AC
- 3Amps Relay contact

### **SCREENS**









# 💢 DIMENSION DETAILS



### OTHER PRODUCTS



Vibes - RhT Relay Output - Threshold RH & Temperature