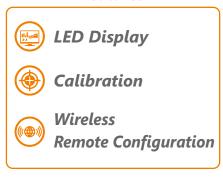

er with Wireless Remote Configuration**

# DESCRIPTION

The Koal Lite is a specialized indicator device used in combination with a potentiometric sensor for accurate distance measurement. It incorporates advanced technology and algorithms to precisely determine the distance between the sensor and the target object. By utilizing the potentiometric sensor's capabilities and the unique features of Koal Lite, it provides highly accurate and reliable distance measurements in various applications such as robotics, automation, and industrial positioning systems. With its exceptional performance and compatibility with potentiometric sensors, Koal Lite enhances distance sensing capabilities, enabling precise and efficient position control in diverse industries.



# Sensor Types



# **Features**



# **Outputs**



### **▼** TECHNICAL SPECIFICATION

| Model                  | Koal Lite - Analog Current Input |
|------------------------|----------------------------------|
| Current Input Sensor   | 0~20 / 4~20mA                    |
| Independent Resolution | 16bit ADC                        |
| Least Count            | X.X, X.XX, X.XXX, XXXX           |
| Input Power Supply     | 80-230V AC                       |
| Mounting               | DIN-Rail / Wall Surface          |
| Enclosure              | ABS Plastic                      |

- Connect to Analog sensor
- → Wide range power supply 80 to 230V AC
- 3Amps Relay contact

### **SCREENS**









# 💢 DIMENSION DETAILS



### OTHER PRODUCTS



Vibes - RhT Relay Output - Threshold RH & Temperature