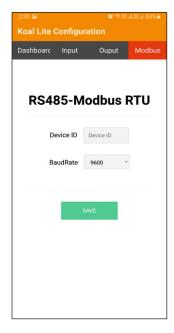

nce sensing capabilities, enabling precise and efficient position control in diverse industries.



# Sensor Types



# **Features**



# **Outputs**



### **▼** TECHNICAL SPECIFICATION

| Model                  | Koal Lite - Analog Current Input |
|------------------------|----------------------------------|
| Current Input Sensor   | 0~20 / 4~20mA                    |
| Independent Resolution | 16bit ADC                        |
| Least Count            | X.X, X.XX, X.XXX, XXXX           |
| Input Power Supply     | 80-230V AC                       |
| Mounting               | DIN-Rail / Wall Surface          |
| Enclosure              | ABS Plastic                      |

- Connect to Analog sensor
- → Wide range power supply 80 to 230V AC
- 3Amps Relay contact

### **SCREENS**









# 💢 DIMENSION DETAILS



### OTHER PRODUCTS



Vibes - RhT Relay Output - Threshold RH & Temperature