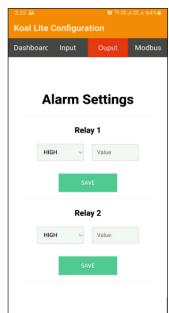

tance sensing capabilities, enabling precise and efficient position control in diverse industries.



# Sensor Types



# **Features**



# **Outputs**



### **▼** TECHNICAL SPECIFICATION

| Model                  | Koal Lite - Analog Current Input |
|------------------------|----------------------------------|
| Current Input Sensor   | 0~20 / 4~20mA                    |
| Independent Resolution | 16bit ADC                        |
| Least Count            | X.X, X.XX, X.XXX, XXXX           |
| Input Power Supply     | 80-230V AC                       |
| Mounting               | DIN-Rail / Wall Surface          |
| Enclosure              | ABS Plastic                      |

- Connect to Analog sensor
- → Wide range power supply 80 to 230V AC
- 3Amps Relay contact

### **SCREENS**









# 💢 DIMENSION DETAILS



### OTHER PRODUCTS



Vibes - RhT Relay Output - Threshold RH & Temperature