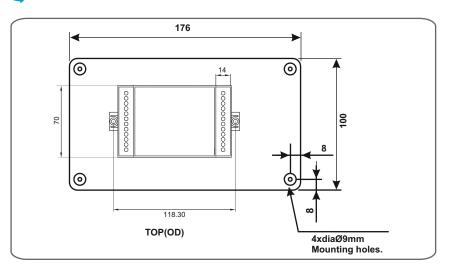

enabling precise and efficient position control in diverse industries.



# Sensor Types



# **Features**



# **Outputs**



### **▼** TECHNICAL SPECIFICATION

| Model                  | Koal Lite - Analog Current Input |
|------------------------|----------------------------------|
| Current Input Sensor   | 0~20 / 4~20mA                    |
| Independent Resolution | 16bit ADC                        |
| Least Count            | X.X, X.XX, X.XXX, XXXX           |
| Input Power Supply     | 80-230V AC                       |
| Mounting               | DIN-Rail / Wall Surface          |
| Enclosure              | ABS Plastic                      |

- Connect to Analog sensor
- → Wide range power supply 80 to 230V AC
- 3Amps Relay contact

### **SCREENS**









# 💢 DIMENSION DETAILS



### OTHER PRODUCTS



Vibes - RhT Relay Output - Threshold RH & Temperature