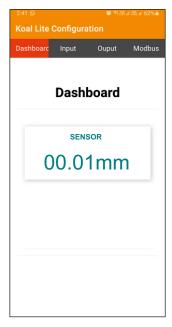

istance sensing capabilities, enabling precise and efficient position control in diverse industries.



# Sensor Types



# **Features**



# **Outputs**



### **▼** TECHNICAL SPECIFICATION

| Model                  | Koal Lite - Analog Current Input |
|------------------------|----------------------------------|
| Current Input Sensor   | 0~20 / 4~20mA                    |
| Independent Resolution | 16bit ADC                        |
| Least Count            | X.X, X.XX, X.XXX, XXXX           |
| Input Power Supply     | 80-230V AC                       |
| Mounting               | DIN-Rail / Wall Surface          |
| Enclosure              | ABS Plastic                      |

- Connect to Analog sensor
- → Wide range power supply 80 to 230V AC
- 3Amps Relay contact

### **SCREENS**









# 💢 DIMENSION DETAILS



### OTHER PRODUCTS



Vibes - RhT Relay Output - Threshold RH & Temperature