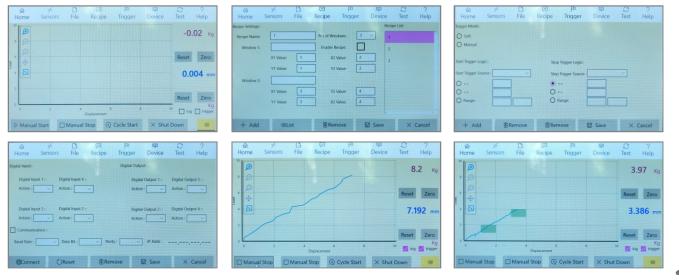

#### FEATURES

- User-friendly, intuitive menu navigation by touch screen
- Quality evaluation on the basis of force / stroke tolerances, and thus a reliable detection of NOK parts with process monitored presses
- Process visualization
- Process data management
- Pass / fail window recipes
- Graphical representation of data
- Front panel USB for external storage devices

## Screens

Specifications are subject to change without Prior notice