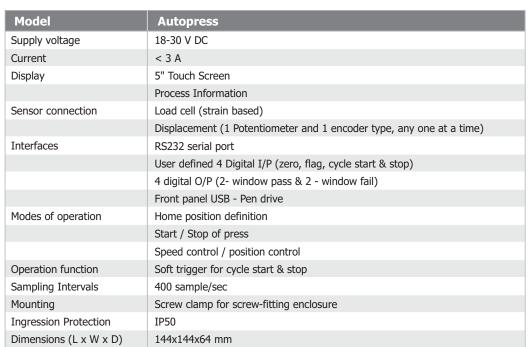

# **AUTO PRESS - PRESS CONTROL**

The Autopress with complete operating interface is made for parametrizing and operating the control as well as for visualization, documentation of process data (dataset management).

#### FEATURES

- User-friendly, intuitive menu navigation by touch screen
- Quality evaluation on the basis of force / stroke tolerances, and thus a reliable detection of NOK parts with process monitored presses
- Process visualization
- Process data management
- Pass / fail window recipes
- Graphical representation of data
- Front panel USB for external storage devices

## TECHNICAL SPECIFICATION



## Screens





Specifications are subject to change without Prior notice

### www.seetharam.in