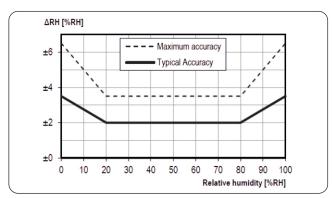

| Parameter          | Condition | Value       | Unit  |
|--------------------|-----------|-------------|-------|
| Accuracy tolerance | Тур.      | ±2.0        | %RH   |
|                    | Max.      | Below Graph | %RH   |
| Repeatability      | -         | 0.1         | %RH   |
| Resolution         | -         | 0.01        | %RH   |
| Hysteresis         | -         | ±1          | %RH   |
| Specified range    | extended  | 0 to 100    | %RH   |
| Response time      | τ63%      | 8           | S     |
| Long-term drift    | Тур.      | <0.25       | %RH/y |