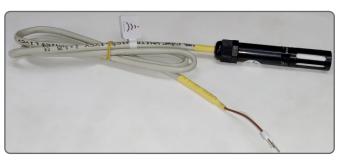

#### FEATURES

This Probe is meant for industry-proven quality and reliability in measurement of humidity and sensors and constant accuracy over a large measurement range.

The probe uses Capacitive humidity sensor with a bandgap calibration Data memory, D/A converter. The sensor covers a humidity measurement range of 0 to 100 %RH with typical accuracy of ±2% RH. This Sensor can be used within a temperature range of -40°C to 125 °C

## **TECHNICAL SPECIFICATION**

| Model             | ES-H-MC                     |  |
|-------------------|-----------------------------|--|
| Humidity          | 0% ~ 100% RH                |  |
| Accuracy          | ±2% RH, ±0.2%°C             |  |
| Response Time     | τ63% 8 Sec                  |  |
| Cable             | PTFE / 1 Metre              |  |
| Operating Voltage | 15 ~ 30VDC                  |  |
| Output            | Humidity: 4~20mA (2 wire)   |  |
| Housing           | Aluminium Grade 6xxx series |  |
| Filter            | PTFE Sintered Porous Filter |  |