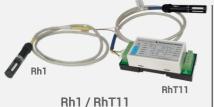

# Variants Output Version

- Current: 4~20mA
- Voltage: 0~3.3V DC
- IoT (HTTP, MOOT)
- · Display Logger
- Indicator Controller