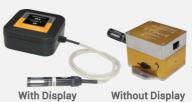

# Variants Output Version

- Current: 4~20mA
- Voltage: 0~3.3V DC
- IoT (HTTP, MOOT)
- · Display Logger
- Indicator Controller