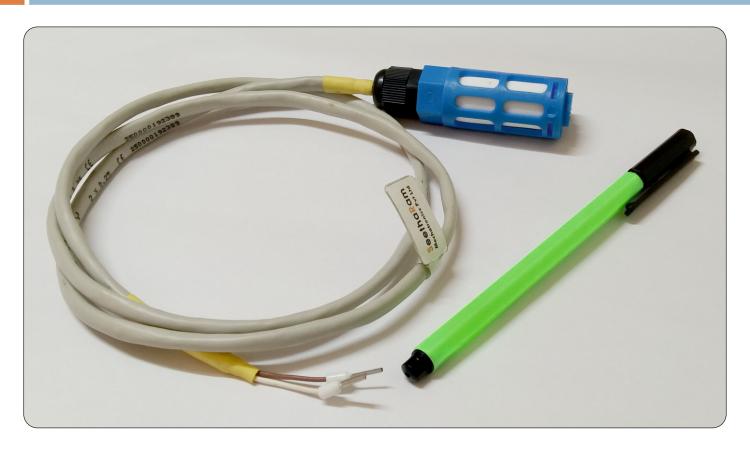

## 🚹 FEATURES

This Probe is meant for industry-proven quality and reliability in measurement of humidity and sensors and constant accuracy over a large measurement range.

The semi-conductor sensor covers a humidity measurement range of 0 to 100 %RH with typical accuracy of  $\pm 2\%$  RH. This sensor can be used within a temperature range of -40°C to 70 °C

## TECHNICAL SPECIFICATION

| Model             | ES-H-PC                     |
|-------------------|-----------------------------|
| Humidity          | 0% ~ 100% RH                |
| Accuracy          | ±2% RH                      |
| Repeatability     | 0.1% RH                     |
| Cable             | PTFE / 1 Metre              |
| Operating Voltage | 15 ~ 30VDC                  |
| Output            | Humidity: 4~20mA (2 wire)   |
| Housing           | ABS Plastics                |
| Filter            | PTFE Sintered Porous Filter |