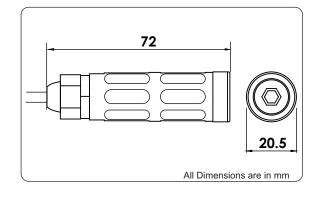

|
| Accuracy          | ±2% RH                      |
| Repeatability     | 0.1% RH                     |
| Cable             | PTFE / 1 Metre              |
| Operating Voltage | 15 ~ 30VDC                  |
| Output            | Humidity: 4~20mA (2 wire)   |
| Housing           | ABS Plastics                |
| Filter            | PTFE Sintered Porous Filter |

**Display Logger** 

Multi-parameter

Environment Logger

RhT - Con

Temperature &

Humidity Controller

## Also Available



Humidity Temperature Logger with Display





Can be used in Industrial Automation in Chemical Plants, Pharma, Engineering industries and commercial applications. The sensor shall be compatible to Indicator Controllers, SCADA, Industry 4.0 standards and IoT compatible.

## DIMENSION DETAILS





Vibes RhT IoT - Rh & Temperature